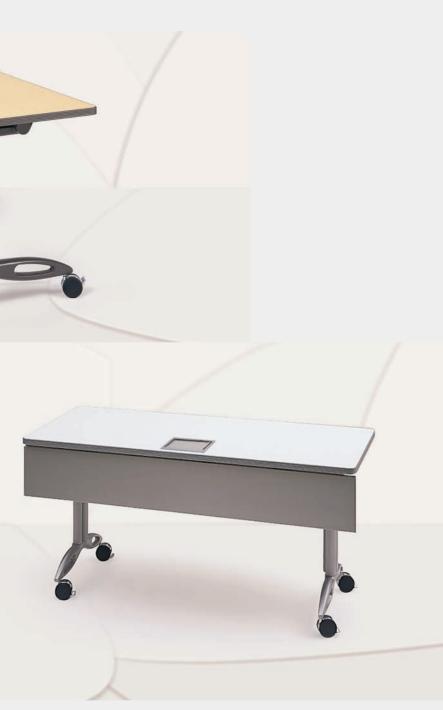

## MEETING TABLES

Promoting creativity and high performance in fast-paced office environments, Infinity Meeting Tables feature graceful curves and rounded corners with electronic connections to power/data/voice modules concealed under Access Doors. Shapes and sizes range from 42" squares and circles, to 240" x 60" rectangles and boats. Available with fixed or height-adjustable Column or T Bases and with glides or locking casters.

Include plastic laminate tops with reeded vinyl edge or veneer tops with wood reeded edge in various species and stains.

Include extruded aluminum Column base or aluminum T base with glides or locking casters and choice of 21 colors. Dual-cavity column accommodates power and data wires hidden by removable convex cover strip in matching color and ribbed pattern.

Fixed or height-adjustable Column and T bases are removable without use of tools for easy storage.