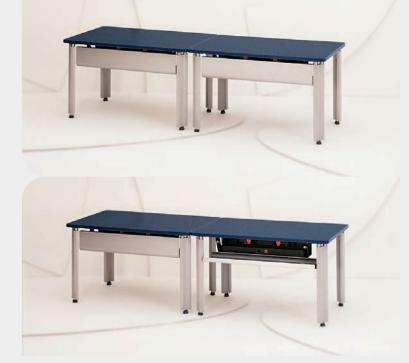

## TABLE CONFIGURATIONS

Scale: 1/8"– 1'

96" Center Table Flip-Top Option

Double-Center Tables, 72" each Flip-Top Option

Double-Center Tables, 84" each Flip-Top Option

....CONFIGURE **RECONFIGURE...** ... **FLIP MOVE...** 

Extruded aluminum modesty panel available with all the Center Tables are finished in all Colora colors.

Double-engaging flip-top mechanism for End and Center Tables up to 96" wide. Flip and nest.

Training Tables with C and T-base designs feature 3" lockable casters, heavy-duty flip-top and folding base mechanisms and two types of aluminum modesty panels engineered