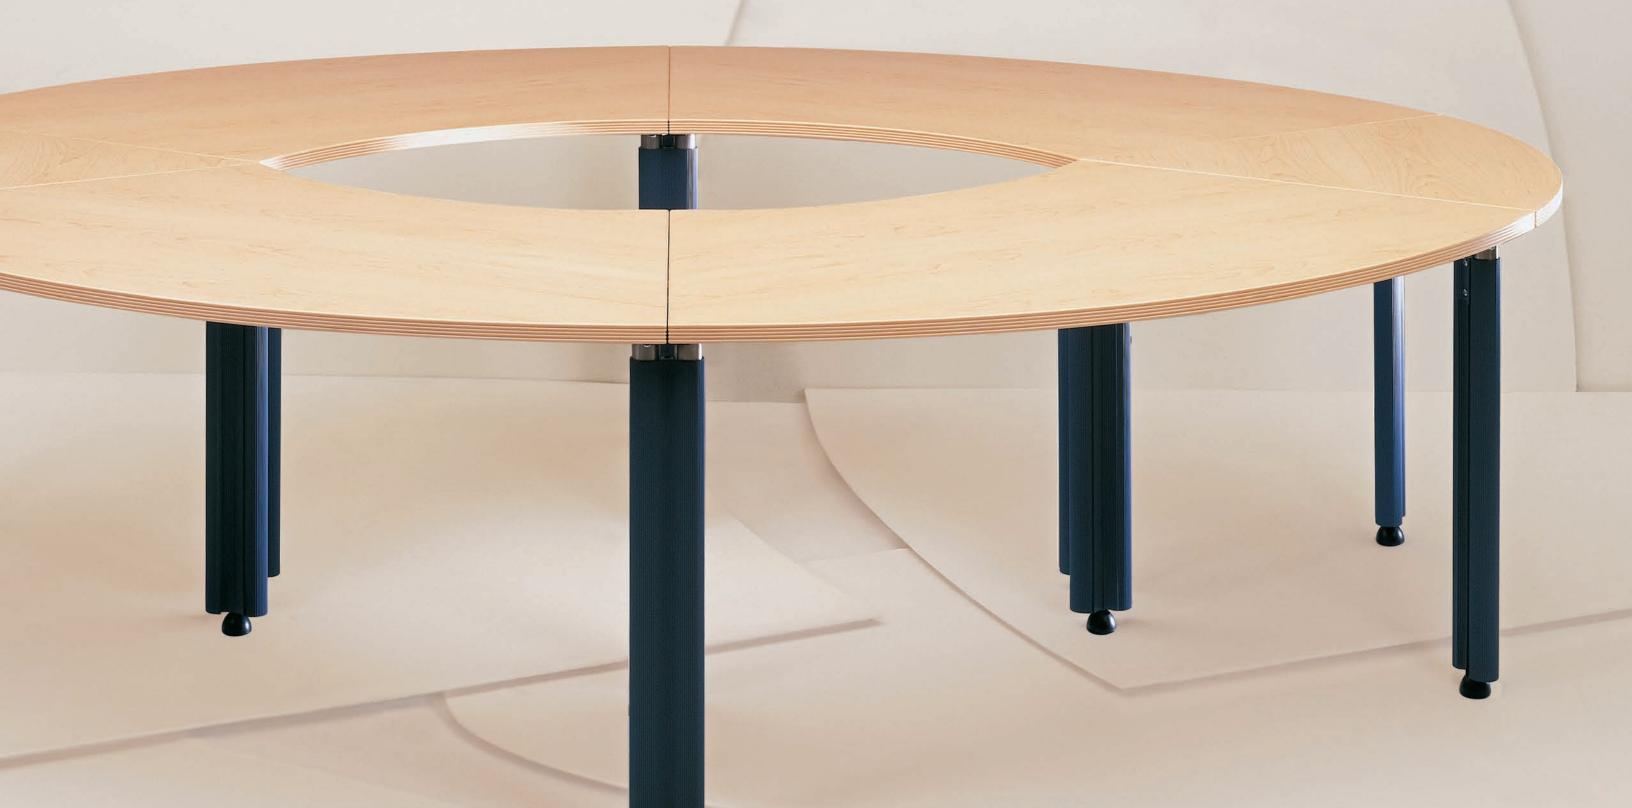

WIRE MANAGEMENT)

144" x 48" Rounded Boat-Shape meeting table, in Natural Maple and Silver Colora T bases, with access to power/data/voice modules. Also available with Column bases.

**ABOVE:** Rounded Rectangle laminate meeting table with two Interface Jr. surface power/communication units. Also available with T bases and/or veneer top.

**ABOVE:** 96" x 48" Medium Cherry Rounded Wedge-Shape meeting table ideal for video conferencing, with Access Door to power and data connections.

Scale: 1/8"– 1'

Dual-cavity columns accommodate power and data wires hidden by vinyl cover strips matching column colour and ribbed pattern.