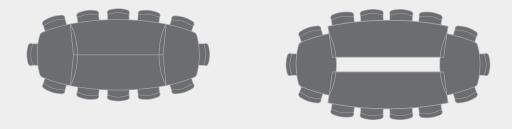

WIRE MANAGEMENT)

144" x 48" Rounded Boat-Shape meeting table, in Natural Maple and Silver Colora T bases, with access to power/data/voice modules. Also available with Column bases.

**ABOVE:** Rounded Rectangle laminate meeting table with two Interface Jr. surface power/communication units. Also available with T bases and/or veneer top.