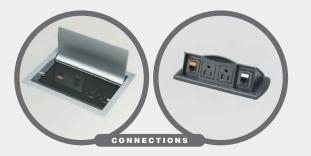

Height adjustable bases (27"- 31") are also removable without tools for easy storage.

Interface surface technology units provide connections to power, network and presentation modules. Flush fit access doors are available in 21 Colora colors.

## MODULAR TABLES

Wire Managing Column and T bases with glides or locking casters are available in all Colora finishes.

Interface Jr. Power/Communication Unit contains 2 outlets and 2 voice/ data/presentation jacks. Flush fit access door is available in Colora colors.