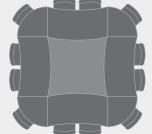

## MEETING TABLES

Promoting creativity and high performance in fast-paced office environments, Infinity Meeting Tables feature graceful curves and rounded corners with electronic connections to power/data/voice modules concealed under Access Doors. Shapes and sizes range from 42" squares and circles, to 240" x 60" rectangles and boats. Available with fixed or height-adjustable Column or T Bases and with glides or locking casters.

#### AVAILABLE SHAPES:

- ≻ Round
- ≻ Rounded Square
- ≻ Rectangle
- ➤ Rounded Rectangle
- ≻ Rounded Boat
- ➤ Rounded Wedge