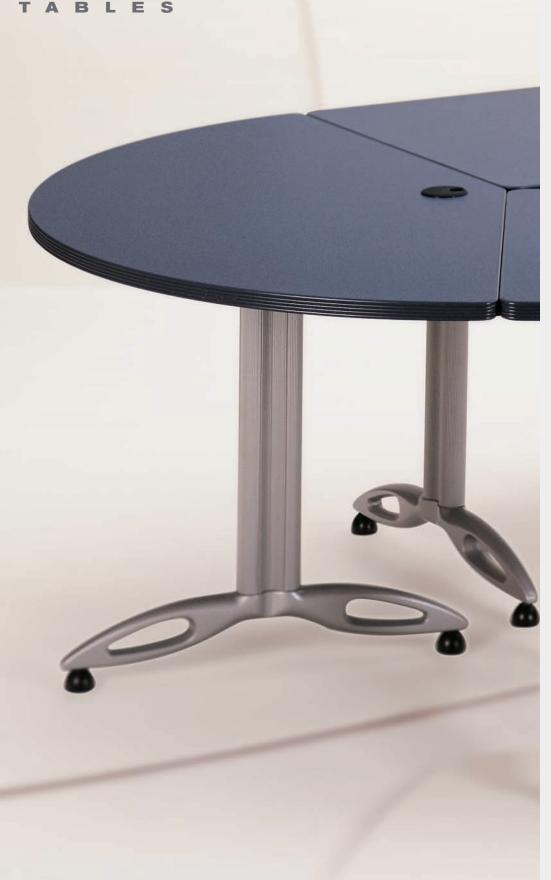

**RIGHT:** Rounded square Column base with casters in laminate.

**BELOW:** Mahogany on Walnut round meeting table with Column bases. Glides are available in standard black or in optional matching color to table bases.

## ARTICULATING MEETING TABLES

Perfectly suited to multi-purpose rooms, Infinity Articulating Meeting Tables feature graceful curves and rounded corners, height adjustability, mobility and a range of concealed power and data connections. Comprised of overlapping height adjustable Center and End Tables, the various configurations range from conventional conferencing with up to 14-chair capacity to articulated V shapes for video-conferencing to typical classroom layouts for presentation and seminars.

Height adjustable bases (27"- 31") are also removable without tools for easy storage.

Interface surface technology units provide connections to power, network and presentation modules. Flush fit access doors are available in 21 Colora colors.