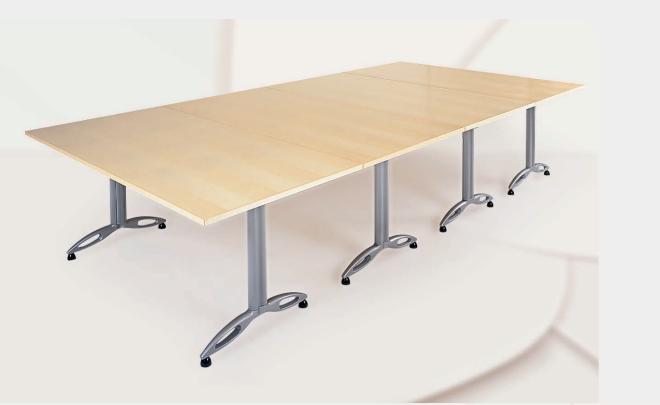

## MEETING TABLES

Promoting creativity and high performance in fast-paced office environments, Infinity Meeting Tables feature graceful curves and rounded corners with electronic connections to power/data/voice modules concealed under Access Doors. Shapes and sizes range from 42" squares and circles, to 240" x 60" rectangles and boats. Available with fixed or height-adjustable Column or T Bases and with glides or locking casters.

WIRE MANAGEMENT)

144" x 48" Rounded Boat-Shape meeting table, in Natural Maple and Silver Colora T bases, with access to power/data/voice modules. Also available with Column bases.

**ABOVE:** Rounded Rectangle laminate meeting table with two Interface Jr. surface power/communication units. Also available with T bases and/or veneer top.