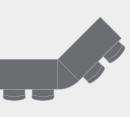

## ARTICULATING MEETING TABLES

Perfectly suited to multi-purpose rooms, Infinity Articulating Meeting Tables feature graceful curves and rounded corners, height adjustability, mobility and a range of concealed power and data connections. Comprised of overlapping height adjustable Center and End Tables, the various configurations range from conventional conferencing with up to 14-chair capacity to articulated V shapes for video-conferencing to typical classroom layouts for presentation and seminars.

**ABOVE:** Articulated Center Tables with Modesty Panel and End Table in over position shown in V shape layout. Clear Maple Center Tables are contrasted with a Dark Walnut End Table. Bases, modesty panels and Interface Power and Communication Unit covers in Silver Colora.