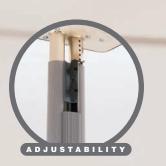

Height adjustable bases (27"- 31") are also removable without tools for easy storage.

Interface surface technology units provide connections to power, network and presentation modules. Flush fit access doors are available in 21 Colora colors.

Fixed or height-adjustable Column and T bases are removable without use of tools for easy storage.