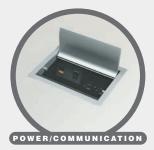

Height adjustable bases (27"- 31") are also removable without tools for easy storage.

Interface surface technology units provide connections to power, network and presentation modules. Flush fit access doors are available in 21 Colora colors.

to perform distinct

functions.

Column C- and T-base designs incorporate vertical wire management.

Power and network connections are integrated to table surfaces utilizing Interface Jr. and ? units.

Flip-top tables with fixed J modesty and folding Flat modesty are nested in equal amount of space.

## MODULAR TABLES

Wire Managing Column and T bases with glides or locking casters are available in all Colora finishes.

Interface Jr. Power/Communication Unit contains 2 outlets and 2 voice/ data/presentation jacks. Flush fit access door is available in Colora colors.