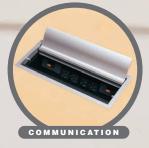

Height adjustable bases (27"- 31") are also removable without tools for easy storage.

Interface surface technology units provide connections to power, network and presentation modules. Flush fit access doors are available in 21 Colora colors.

## MODULAR TABLES

Wire Managing Column and T bases with glides or locking casters are available in all Colora finishes.

Interface Jr. Power/Communication Unit contains 2 outlets and 2 voice/ data/presentation jacks. Flush fit access door is available in Colora colors.