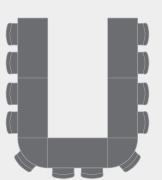

## ARTICULATING MEETING TABLES

Perfectly suited to multi-purpose rooms, Infinity Articulating Meeting Tables feature graceful curves and rounded corners, height adjustability, mobility and a range of concealed power and data connections. Comprised of overlapping height adjustable Center and End Tables, the various configurations range from conventional conferencing with up to 14-chair capacity to articulated V shapes for video-conferencing to typical classroom layouts for presentation and seminars.

**ABOVE:** Articulated Center Tables with Modesty Panel and End Table in over position shown in V shape layout. Clear Maple Center Tables are contrasted with a Dark Walnut End Table. Bases, modesty panels and Interface Power and Communication Unit covers in Silver Colora.