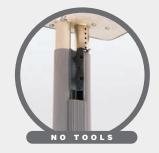

Height adjustable bases (27"- 31") are also removable without tools for easy storage.

Interface surface technology units provide connections to power, network and presentation modules. Flush fit access doors are available in 21 Colora colors.

Flat Aluminum Modesty Panel is placed into position or folded over table bases by soft hand manipulation with no tools required.

Conferencing configuration comprised of 2 Half Rounds and 4 Wave Tables. Table tops are finished in Clear Maple; bases and interface Jr. Power/Communication access doors are in Silver Colora. Overall Dimensions: 180" x 72"

Fixed or height-adjustable Column and T bases are removable without use of tools for easy storage.