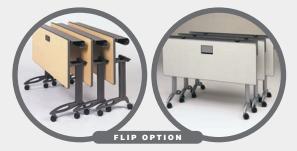

Extruded aluminum modesty panel available with all the Center Tables are finished in all Colora colors.

Double-engaging flip-top mechanism for End and Center Tables up to 96" wide. Flip and nest.

Training Tables with C and T-base designs feature 3" lockable casters, heavy-duty flip-top and folding base mechanisms and two types of aluminum modesty panels engineered

1

F

Flip-top and Mobility are standard options for all modular table shapes. Equipped with 3" dia. locking casters, tables can be flipped and nested.

Scale: 1/8"– 1'

In dynamic spaces, people come and go... meetings come and go. And so do Infinity Modular Tables. They are easy to set up, configure, breakdown and move away. In addition to the flip-top option which allows nesting, all Infinity table bases are removable without tools and many shapes feature folding T-bases. Three available Table Carts are utilized for storage.