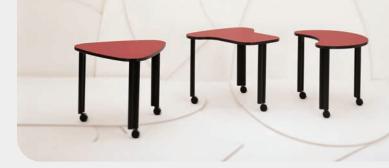

#### AVAILABLE SHAPES:

- ≻ Round
- ≻ Rounded Square
- ≻ Rectangle
- ➤ Rounded Rectangle
- ≻ Rounded Boat
- ➤ Rounded Wedge

## MODULAR TABLES

Infinity is the ultimate table solution for today's dynamic and ever evolving workplace. The collection comprises of elemental and gracefully curved modular shapes that are easily reconfigured, linked together and provide for electronic connections. When not in use, they quickly flip and fold for storage. Infinity Modular Table collection promotes creativity and high performance in fast-paced environments.