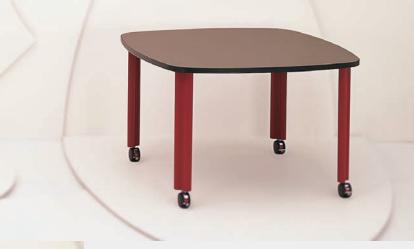

Extruded aluminum modesty panel available with all the Center Tables are finished in all Colora colors.

Double-engaging flip-top mechanism for End and Center Tables up to 96" wide. Flip and nest.

Training Tables with C and T-base designs feature 3" lockable casters, heavy-duty flip-top and folding base mechanisms and two types of aluminum modesty panels engineered

1

F

Flip-top and Mobility are standard options for all modular table shapes. Equipped with 3" dia. locking casters, tables can be flipped and nested.