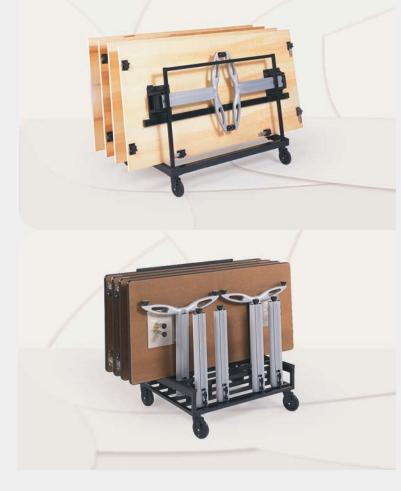

Supreme flexibility is the key to Infinity Modular Tables. They can be configured and reconfigured in limitless ways to suit almost any relevant function-meeting, training, seminar and more. Elegant styling and affordability only heighten their attraction, as do their storage options. Removable, folding, height-adjustable or fixed bases facilitate easy stacking on available Table Carts.

Scale: 1/8"– 1'

In dynamic spaces, people come and go... meetings come and go. And so do Infinity Modular Tables. They are easy to set up, configure, breakdown and move away. In addition to the flip-top option which allows nesting, all Infinity table bases are removable without tools and many shapes feature folding T-bases. Three available Table Carts are utilized for storage.

Fixed or height-adjustable Column and T bases are removable without use of tools for easy storage.