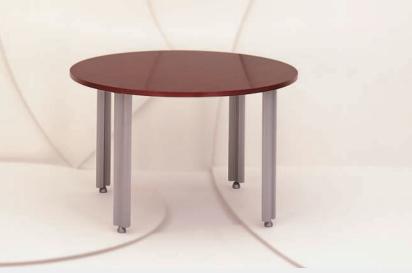

**RIGHT:** Rounded square Column base with casters in laminate.

**BELOW:** Mahogany on Walnut round meeting table with Column bases. Glides are available in standard black or in optional matching color to table bases.