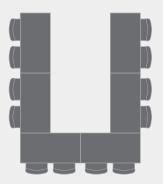

## TABLE CONFIGURATIONS

Scale: 1/8"– 1'

**ABOVE:** U-Shaped modular configuration in laminate and Silver Colora T bases.

Include plastic laminate tops with reeded vinyl edge or veneer tops with wood reeded edge in various species and stains.