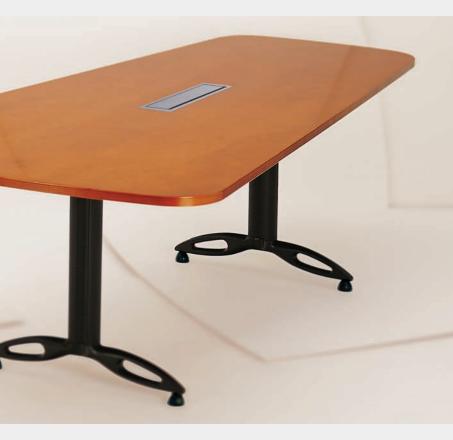

WIRE MANAGEMENT)

144" x 48" Rounded Boat-Shape meeting table, in Natural Maple and Silver Colora T bases, with access to power/data/voice modules. Also available with Column bases.

**ABOVE:** Rounded Rectangle laminate meeting table with two Interface Jr. surface power/communication units. Also available with T bases and/or veneer top.

**ABOVE:** 96" x 48" Medium Cherry Rounded Wedge-Shape meeting table ideal for video conferencing, with Access Door to power and data connections.

Scale: 1/8"– 1'

Dual-cavity columns accommodate power and data wires hidden by vinyl cover strips matching column colour and ribbed pattern.