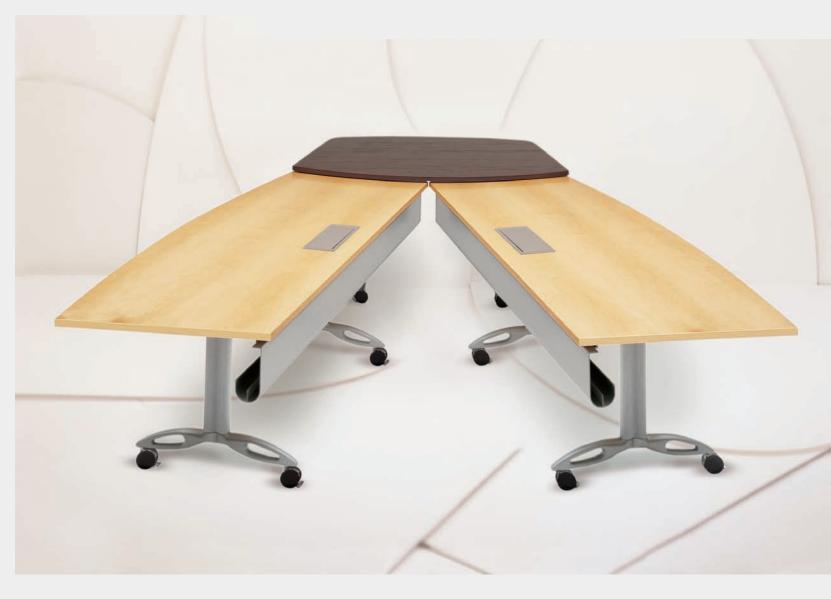

## ARTICULATING MEETING TABLES

Perfectly suited to multi-purpose rooms, Infinity Articulating Meeting Tables feature graceful curves and rounded corners, height adjustability, mobility and a range of concealed power and data connections. Comprised of overlapping height adjustable Center and End Tables, the various configurations range from conventional conferencing with up to 14-chair capacity to articulated V shapes for video-conferencing to typical classroom layouts for presentation and seminars.

Conventional conferencing configuration comprised of slightly pulled-apart T Base Center Tables in clear Maple and 'over' positioned T Base End Tables shown in Dark Walnut. Bases, modesty panels and Interface Power/Comm. Unit covers are in Silver Colora. Overall Dimensions: 164" x 78"