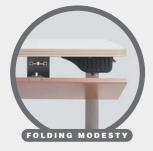

Extruded aluminum modesty panel available with all the Center Tables are finished in all Colora colors.

Double-engaging flip-top mechanism for End and Center Tables up to 96" wide. Flip and nest.

Training Tables with C and T-base designs feature 3" lockable casters, heavy-duty flip-top and folding base mechanisms and two types of aluminum modesty panels engineered

to perform distinct

functions.

Column C- and T-base designs incorporate vertical wire management.

Power and network connections are integrated to table surfaces utilizing Interface Jr. and ? units.

Flip-top tables with fixed J modesty and folding Flat modesty are nested in equal amount of space.

Flat Aluminum Modesty Panel is placed into position or folded over table bases by soft hand manipulation with no tools required.

Conferencing configuration comprised of 2 Half Rounds and 4 Wave Tables. Table tops are finished in Clear Maple; bases and interface Jr. Power/Communication access doors are in Silver Colora. Overall Dimensions: 180" x 72"