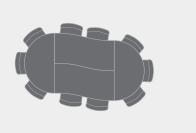

## ARTICULATING MEETING TABLES

Perfectly suited to multi-purpose rooms, Infinity Articulating Meeting Tables feature graceful curves and rounded corners, height adjustability, mobility and a range of concealed power and data connections. Comprised of overlapping height adjustable Center and End Tables, the various configurations range from conventional conferencing with up to 14-chair capacity to articulated V shapes for video-conferencing to typical classroom layouts for presentation and seminars.

Conventional conferencing configuration comprised of slightly pulled-apart T Base Center Tables in clear Maple and 'over' positioned T Base End Tables shown in Dark Walnut. Bases, modesty panels and Interface Power/Comm. Unit covers are in Silver Colora. Overall Dimensions: 164" x 78"