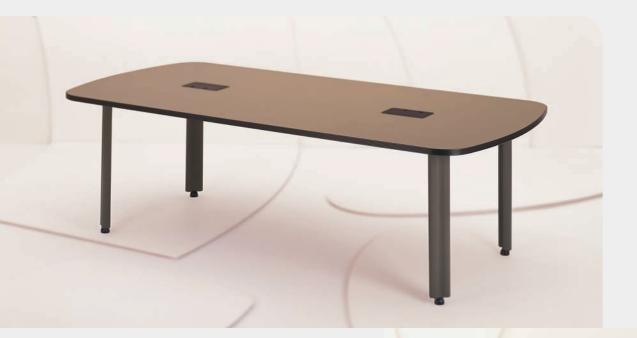

WIRE MANAGEMENT)

144" x 48" Rounded Boat-Shape meeting table, in Natural Maple and Silver Colora T bases, with access to power/data/voice modules. Also available with Column bases.

**ABOVE:** Rounded Rectangle laminate meeting table with two Interface Jr. surface power/communication units. Also available with T bases and/or veneer top.

**ABOVE:** 96" x 48" Medium Cherry Rounded Wedge-Shape meeting table ideal for video conferencing, with Access Door to power and data connections.

Scale: 1/8"– 1'

Dual-cavity columns accommodate power and data wires hidden by vinyl cover strips matching column colour and ribbed pattern.