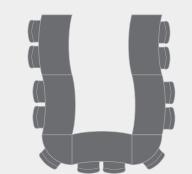

## TABLE CONFIGURATIONS

Scale: 1/8"– 1'

**ABOVE:** U-Shaped modular configuration in laminate and Silver Colora T bases.

Include plastic laminate tops with reeded vinyl edge or veneer tops with wood reeded edge in various species and stains.