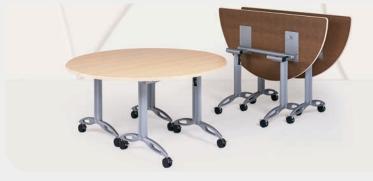

Extruded aluminum modesty panel available with all the Center Tables are finished in all Colora colors.

Double-engaging flip-top mechanism for End and Center Tables up to 96" wide. Flip and nest.

Training Tables with C and T-base designs feature 3" lockable casters, heavy-duty flip-top and folding base mechanisms and two types of aluminum modesty panels engineered

1

F

Flip-top and Mobility are standard options for all modular table shapes. Equipped with 3" dia. locking casters, tables can be flipped and nested.