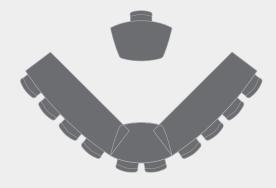

## ARTICULATING MEETING TABLES

Perfectly suited to multi-purpose rooms, Infinity Articulating Meeting Tables feature graceful curves and rounded corners, height adjustability, mobility and a range of concealed power and data connections. Comprised of overlapping height adjustable Center and End Tables, the various configurations range from conventional conferencing with up to 14-chair capacity to articulated V shapes for video-conferencing to typical classroom layouts for presentation and seminars.

Conventional conferencing configuration comprised of slightly pulled-apart T Base Center Tables in clear Maple and 'over' positioned T Base End Tables shown in Dark Walnut. Bases, modesty panels and Interface Power/Comm. Unit covers are in Silver Colora. Overall Dimensions: 164" x 78"

**ABOVE:** Articulated Center Tables with Modesty Panel and End Table in over position shown in V shape layout. Clear Maple Center Tables are contrasted with a Dark Walnut End Table. Bases, modesty panels and Interface Power and Communication Unit covers in Silver Colora.