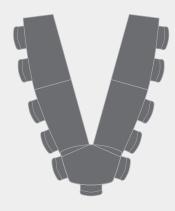

## ARTICULATING MEETING TABLES

Perfectly suited to multi-purpose rooms, Infinity Articulating Meeting Tables feature graceful curves and rounded corners, height adjustability, mobility and a range of concealed power and data connections. Comprised of overlapping height adjustable Center and End Tables, the various configurations range from conventional conferencing with up to 14-chair capacity to articulated V shapes for video-conferencing to typical classroom layouts for presentation and seminars.

**ABOVE:** Articulated Center Tables with Modesty Panel and End Table in over position shown in V shape layout. Clear Maple Center Tables are contrasted with a Dark Walnut End Table. Bases, modesty panels and Interface Power and Communication Unit covers in Silver Colora.