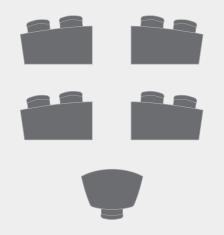

Flat Aluminum Modesty Panel is placed into position or folded over table bases by soft hand manipulation with no tools required.

Conferencing configuration comprised of 2 Half Rounds and 4 Wave Tables. Table tops are finished in Clear Maple; bases and interface Jr. Power/Communication access doors are in Silver Colora. Overall Dimensions: 180" x 72"