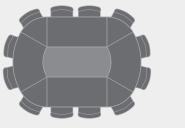

## ARTICULATING MEETING TABLES

Perfectly suited to multi-purpose rooms, Infinity Articulating Meeting Tables feature graceful curves and rounded corners, height adjustability, mobility and a range of concealed power and data connections. Comprised of overlapping height adjustable Center and End Tables, the various configurations range from conventional conferencing with up to 14-chair capacity to articulated V shapes for video-conferencing to typical classroom layouts for presentation and seminars.

**ABOVE:** Articulated Center Tables with Modesty Panel and End Table in over position shown in V shape layout. Clear Maple Center Tables are contrasted with a Dark Walnut End Table. Bases, modesty panels and Interface Power and Communication Unit covers in Silver Colora.