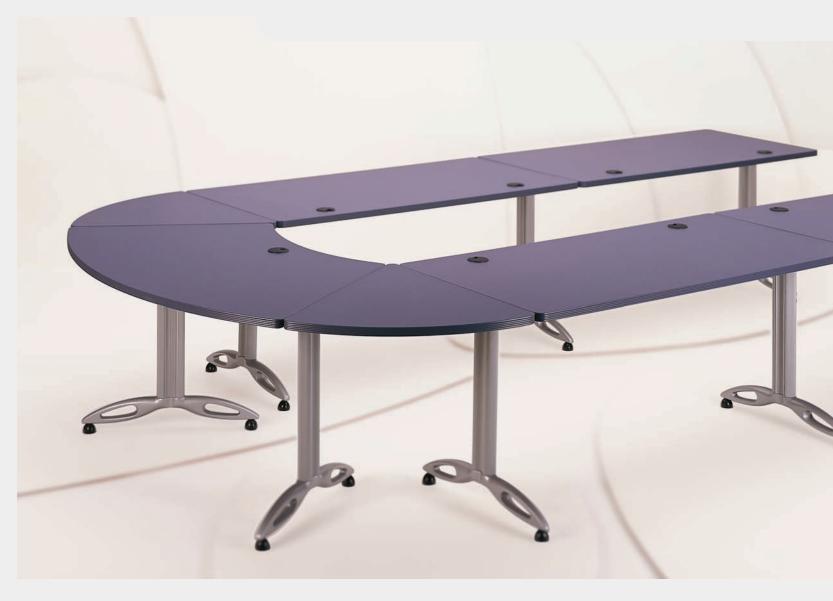

## ARTICULATING MEETING TABLES

Perfectly suited to multi-purpose rooms, Infinity Articulating Meeting Tables feature graceful curves and rounded corners, height adjustability, mobility and a range of concealed power and data connections. Comprised of overlapping height adjustable Center and End Tables, the various configurations range from conventional conferencing with up to 14-chair capacity to articulated V shapes for video-conferencing to typical classroom layouts for presentation and seminars.

Conventional conferencing configuration comprised of slightly pulled-apart T Base Center Tables in clear Maple and 'over' positioned T Base End Tables shown in Dark Walnut. Bases, modesty panels and Interface Power/Comm. Unit covers are in Silver Colora. Overall Dimensions: 164" x 78"

**ABOVE:** Articulated Center Tables with Modesty Panel and End Table in over position shown in V shape layout. Clear Maple Center Tables are contrasted with a Dark Walnut End Table. Bases, modesty panels and Interface Power and Communication Unit covers in Silver Colora.