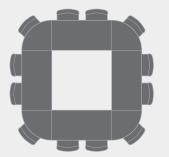

## TABLE CONFIGURATIONS

Scale: 1/8"– 1'

**ABOVE:** U-Shaped modular configuration in laminate and Silver Colora T bases.

Include plastic laminate tops with reeded vinyl edge or veneer tops with wood reeded edge in various species and stains.