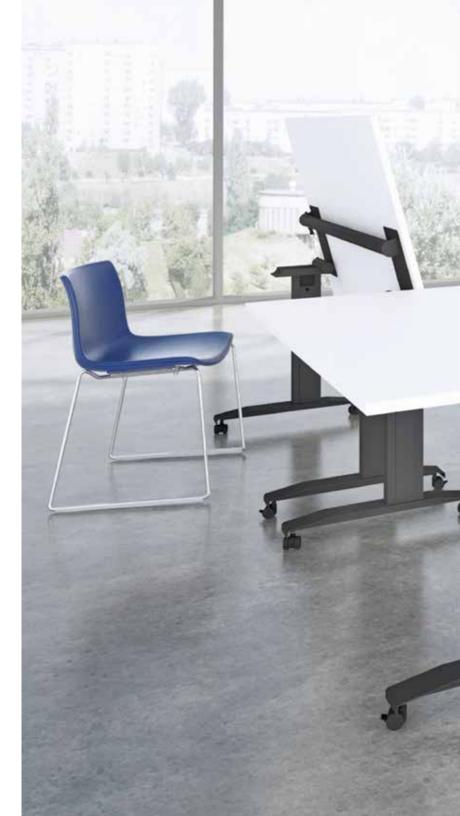

This page

SIZE: 240" x 60/42" x 29 H" (3-section) true boat TOP: Grey Escarpment Marble EDGE: 3/4" Square BASE: Double column, polished stainless steel POWER: Cove/Box4 with stone lid

Nextt is our most versatile T-base, designed for tables of all sizes with single- and double-column options. Offered in brushed or polished stainless steel or Colora colors, Nextt provides an internal vertical wireway for simple power requirements. Also available in a C-base version, hardworking Nextt can handle the various needs of conference, training or collaborative spaces.