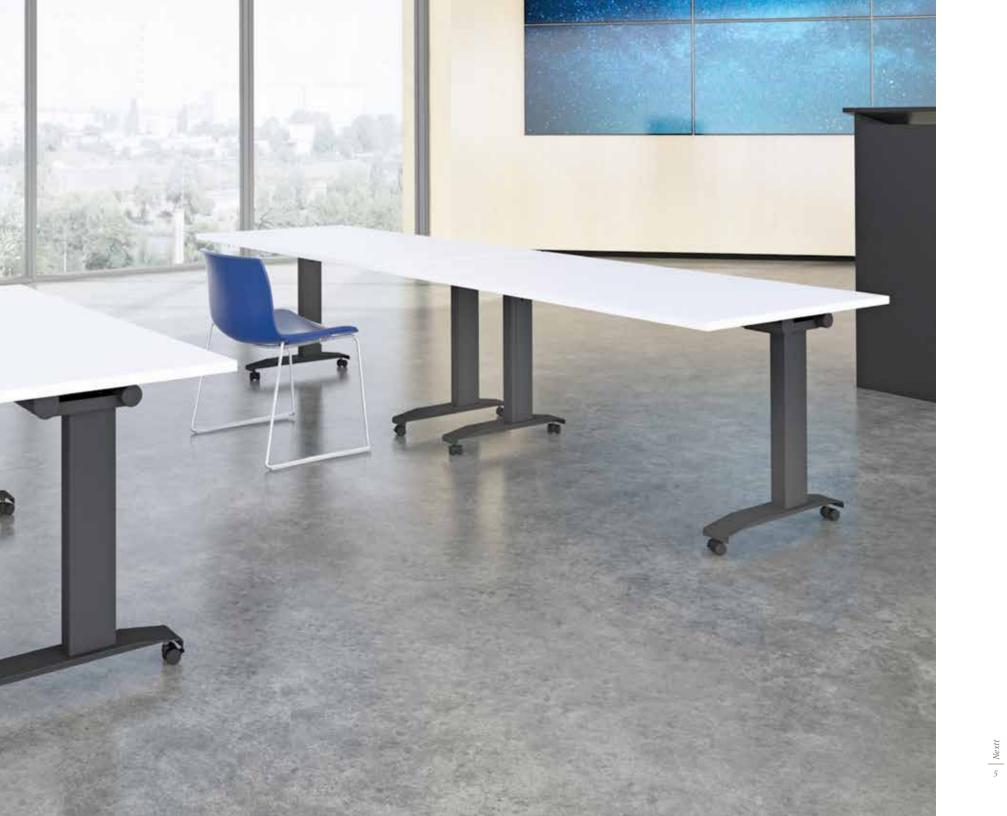

This page

SIZE: 240" x 60/42" x 29 H" (3-section) true boat TOP: Grey Escarpment Marble EDGE: 3/4" Square BASE: Double column, polished stainless steel POWER: Cove/Box4 with stone lid

Nextt is our most versatile T-base, designed for tables of all sizes with single- and double-column options. Offered in brushed or polished stainless steel or Colora colors, Nextt provides an internal vertical wireway for simple power requirements. Also available in a C-base version, hardworking Nextt can handle the various needs of conference, training or collaborative spaces.