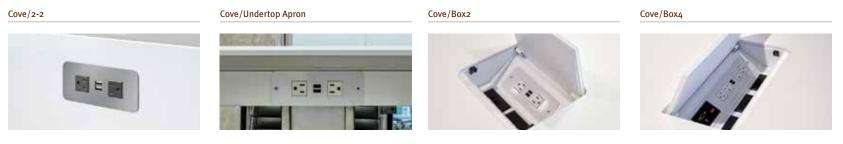

ck glass lid

Credenza, 10-door SIZE: 190" x 24" x 34"H TOP: 735 Ebony Flatcut Ash EDGE: 1-1/4" RB CASE/DOORS: 735 Ebony Flatcut Ash RAISED BASE: 1" X 1" Parsons, polished stainless steel

### Right

SIZE: 30" x 60" x 29" H rectangle TOP: White ColorCore laminate EDGE: Self BASE: Fliptop C-base, 034 Charcoal Colora with low rise casters







SIZE: 42"D x 29"H Round TOP: Riftcut Walnut, stain to match EDGE: Razor Wood BASE: Cross, polished stainless steel POWER: Cove/Box2 with lid, Riftcut Walnut



SIZE: 144" x 36" x 29"H (2 x 72" x 36" x 29" H) Rectangle TOP: 511 Medium Flatcut Walnut EDGE: Razor Wood BASE: Polished stainless steel with low-rise casters POWER: Cove/Box2 with polished stainless steel lid

## Table Top Finishes



## Edge Details



# *Electrical/Communications Details*



### INTERFACE CONNECTION





95 Wingold Avenue Toronto, Ontario, Canada M6B-1P8

prismatique.com | 888 414 7333

Visit our showrooms in Chicago, New York and Toronto

Prismatique Designs Ltd., founded in 1979, is a privately owned Canadian contract furniture manufacturer with an international reputation for precise engineering and office table specialization.

Prismatique offers choices—not compromises. We offer extensive versatility in finish options, ranging from painted back glass to stone to veneer and laminate. This flexibility enables the designer to "Customize with Confidence" and partner with us to create unique table solutions at less than custom prices.

It's not just about what we do. It's about how we do it.