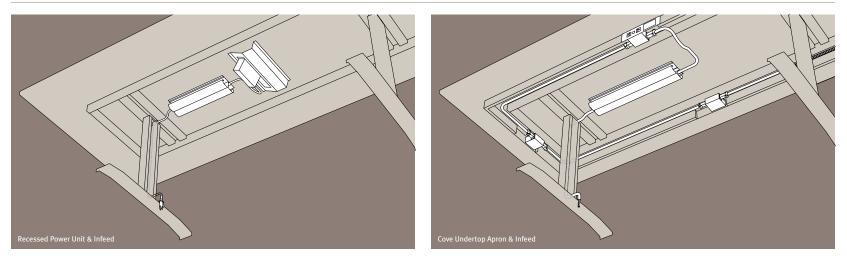

oor SIZE: 190" x 24" x 34"H TOP: 735 Ebony Flatcut Ash EDGE: 1-1/4" RB CASE/DOORS: 735 Ebony Flatcut Ash RAISED BASE: 1" X 1" Parsons, polished stainless steel

### Right

SIZE: 30" x 60" x 29" H rectangle TOP: White ColorCore laminate EDGE: Self BASE: Fliptop C-base, 034 Charcoal Colora with low rise casters







SIZE: 42"D x 29"H Round TOP: Riftcut Walnut, stain to match EDGE: Razor Wood BASE: Cross, polished stainless steel POWER: Cove/Box2 with lid, Riftcut Walnut



SIZE: 144" x 36" x 29"H (2 x 72" x 36" x 29" H) Rectangle TOP: 511 Medium Flatcut Walnut EDGE: Razor Wood BASE: Polished stainless steel with low-rise casters POWER: Cove/Box2 with polished stainless steel lid

## Table Top Finishes



## Edge Details



# *Electrical/Communications Details*



### INTERFACE CONNECTION





95 Wingold Avenue Toronto, Ontario, Canada M6B-1P8

prismatique.com | 888 414 7333

Visit our showrooms in Chicago, New York and Toronto

Prismatique Designs Ltd., founded in 1979, is a privately owned Canadian contract furniture manufacturer with an international reputation for precise engineering and office table specialization.

Prismatique offers choices—not compromises. We offer extensive versatility in finish options, ranging from painted back glass to stone to veneer and laminate. This flexibility enables the designer to "Customize with Confidence" and partner with us to create unique table solutions at less than custom prices.

It's not just about what we do. It's about how we do it.