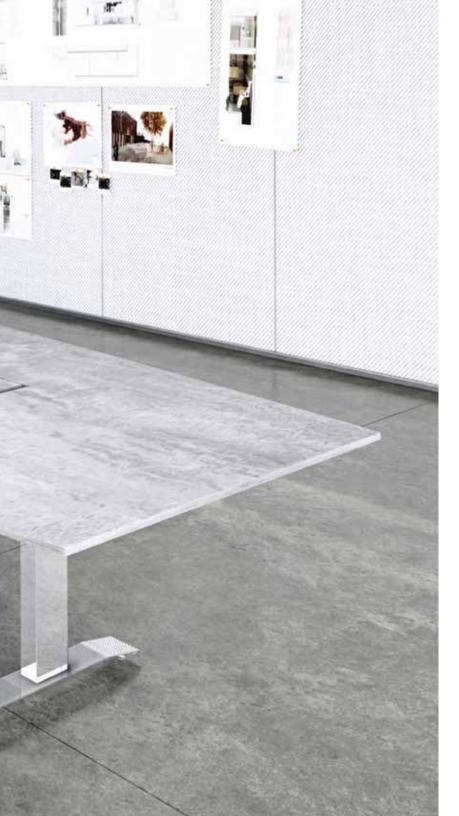

This page

SIZE: 240" x 60/42" x 29 H" (3-section) true boat TOP: Grey Escarpment Marble EDGE: 3/4" Square BASE: Double column, polished stainless steel POWER: Cove/Box4 with stone lid

Nextt is our most versatile T-base, designed for tables of all sizes with single- and double-column options. Offered in brushed or polished stainless steel or Colora colors, Nextt provides an internal vertical wireway for simple power requirements. Also available in a C-base version, hardworking Nextt can handle the various needs of conference, training or collaborative spaces.