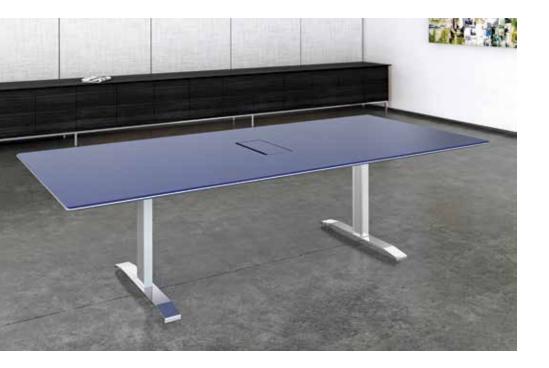

#### Тор

IOP SIZE: 96" x 48" x 29"H (1-piece) rectangle TOP: Painted back glass, custom color EDGE: 1-1/4" RB with polished stainless steel scissor BASE: Polished stainless steel POWER: Cove/Box4 with painted back glass lid