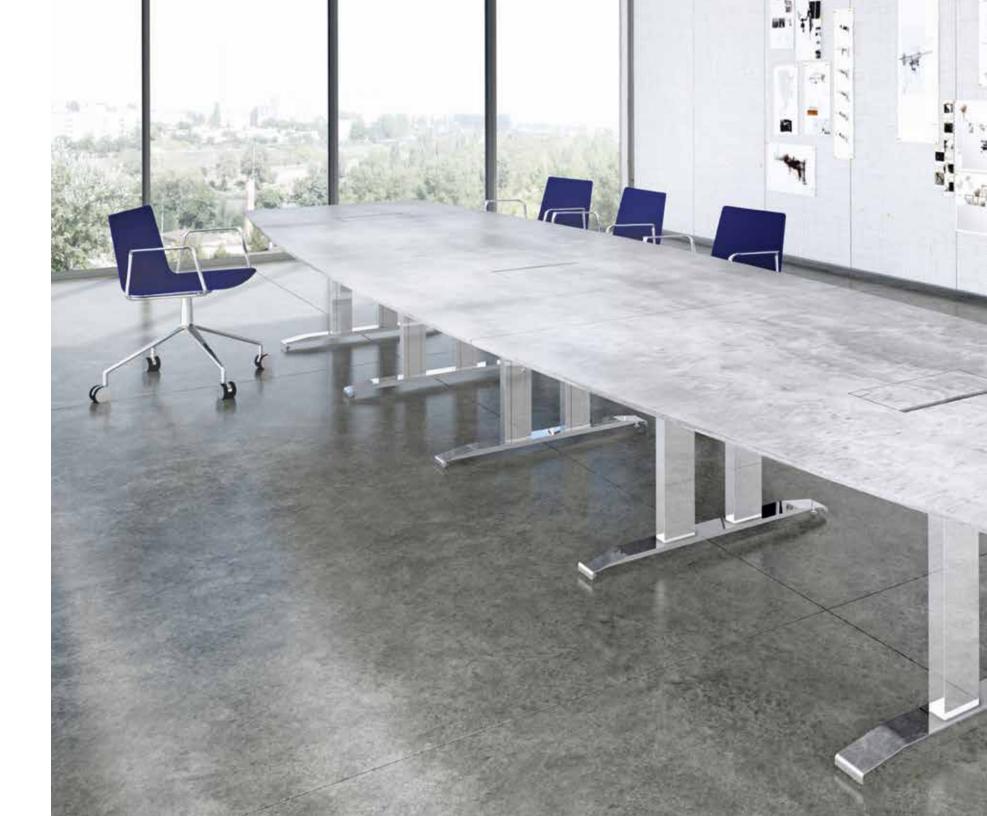

This page

SIZE: 240" x 60/42" x 29 H" (3-section) true boat TOP: Grey Escarpment Marble EDGE: 3/4" Square BASE: Double column, polished stainless steel POWER: Cove/Box4 with stone lid

Nextt is our most versatile T-base, designed for tables of all sizes with single- and double-column options. Offered in brushed or polished stainless steel or Colora colors, Nextt provides an internal vertical wireway for simple power requirements. Also available in a C-base version, hardworking Nextt can handle the various needs of conference, training or collaborative spaces.