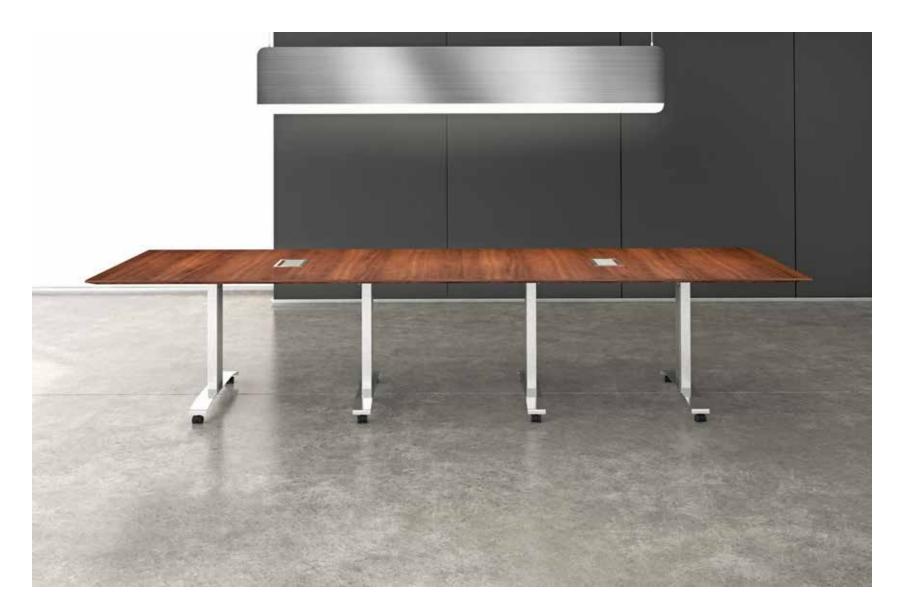

SIZE: 144" x 36" x 29"H (2 x 72" x 36" x 29" H) Rectangle TOP: 511 Medium Flatcut Walnut EDGE: Razor Wood BASE: Polished stainless steel with low-rise casters POWER: Cove/Box2 with polished stainless steel lid