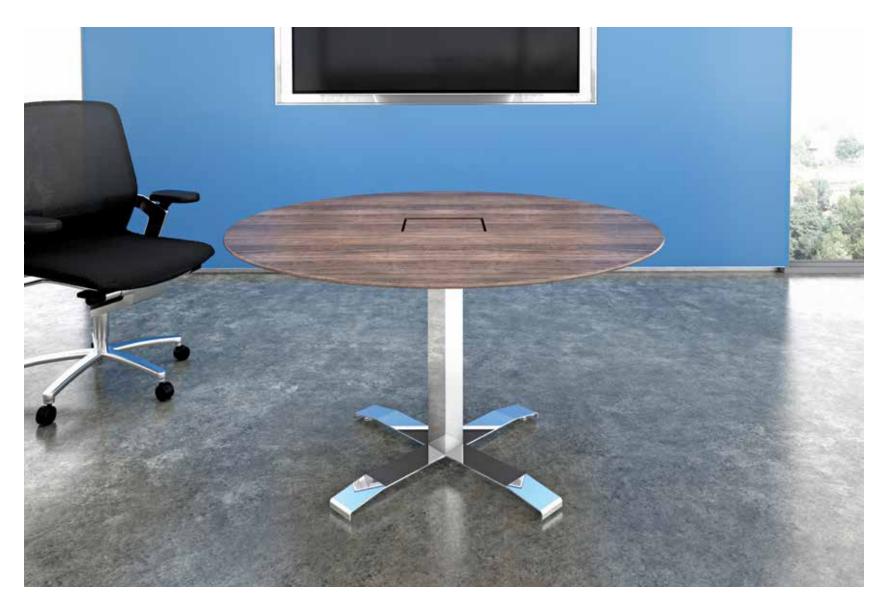

### Right

SIZE: 30" x 60" x 29" H rectangle TOP: White ColorCore laminate EDGE: Self BASE: Fliptop C-base, 034 Charcoal Colora with low rise casters

SIZE: 42"D x 29"H Round TOP: Riftcut Walnut, stain to match EDGE: Razor Wood BASE: Cross, polished stainless steel POWER: Cove/Box2 with lid, Riftcut Walnut