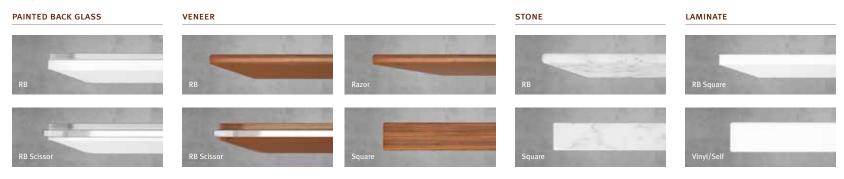

ss steel POWER: Cove/Box4 with painted back glass lid

Credenza, 10-door SIZE: 190" x 24" x 34"H TOP: 735 Ebony Flatcut Ash EDGE: 1-1/4" RB CASE/DOORS: 735 Ebony Flatcut Ash RAISED BASE: 1" X 1" Parsons, polished stainless steel

### Right

SIZE: 30" x 60" x 29" H rectangle TOP: White ColorCore laminate EDGE: Self BASE: Fliptop C-base, 034 Charcoal Colora with low rise casters







SIZE: 42"D x 29"H Round TOP: Riftcut Walnut, stain to match EDGE: Razor Wood BASE: Cross, polished stainless steel POWER: Cove/Box2 with lid, Riftcut Walnut



SIZE: 144" x 36" x 29"H (2 x 72" x 36" x 29" H) Rectangle TOP: 511 Medium Flatcut Walnut EDGE: Razor Wood BASE: Polished stainless steel with low-rise casters POWER: Cove/Box2 with polished stainless steel lid

## Table Top Finishes



## Edge Details



# *Electrical/Communications Details*



### INTERFACE CONNECTION





95 Wingold Avenue Toronto, Ontario, Canada M6B-1P8

prismatique.com | 888 414 7333

Visit our showrooms in Chicago, New York and Toronto

Prismatique Designs Ltd., founded in 1979, is a privately owned Canadian contract furniture manufacturer with an international reputation for precise engineering and office table specialization.

Prismatique offers choices—not compromises. We offer extensive versatility in finish options, ranging from painted back glass to stone to veneer and laminate. This flexibility enables the designer to "Customize with Confidence" and partner with us to create unique table solutions at less than custom prices.

It's not just about what we do. It's about how we do it.