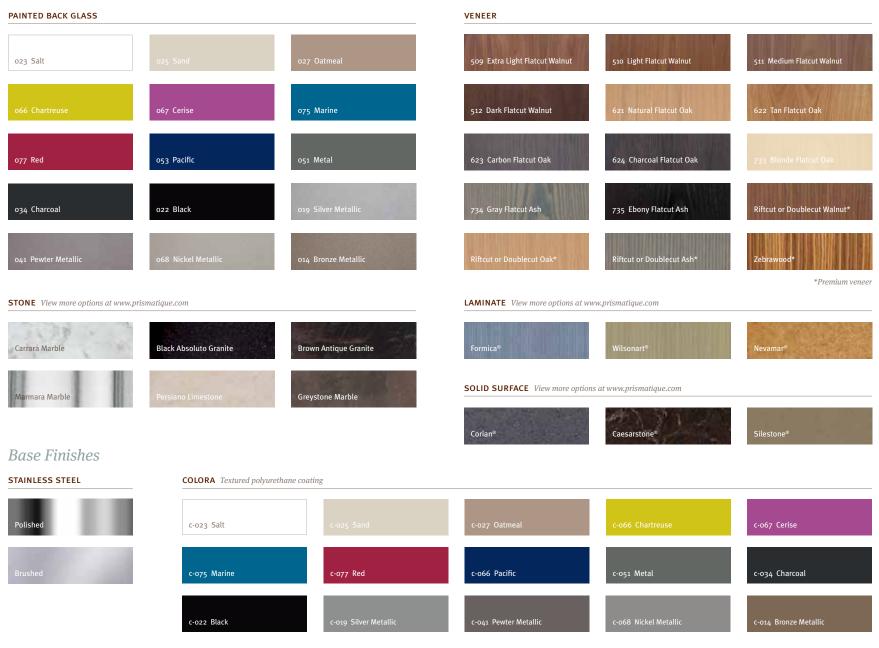

## Table Top Finishes

Prismatique offers choices—not compromises. We offer extensive versatility in finish options, ranging from painted back glass to stone to veneer and laminate. This flexibility enables the designer to "Customize with Confidence" and partner with us to create unique table solutions at less than custom prices.