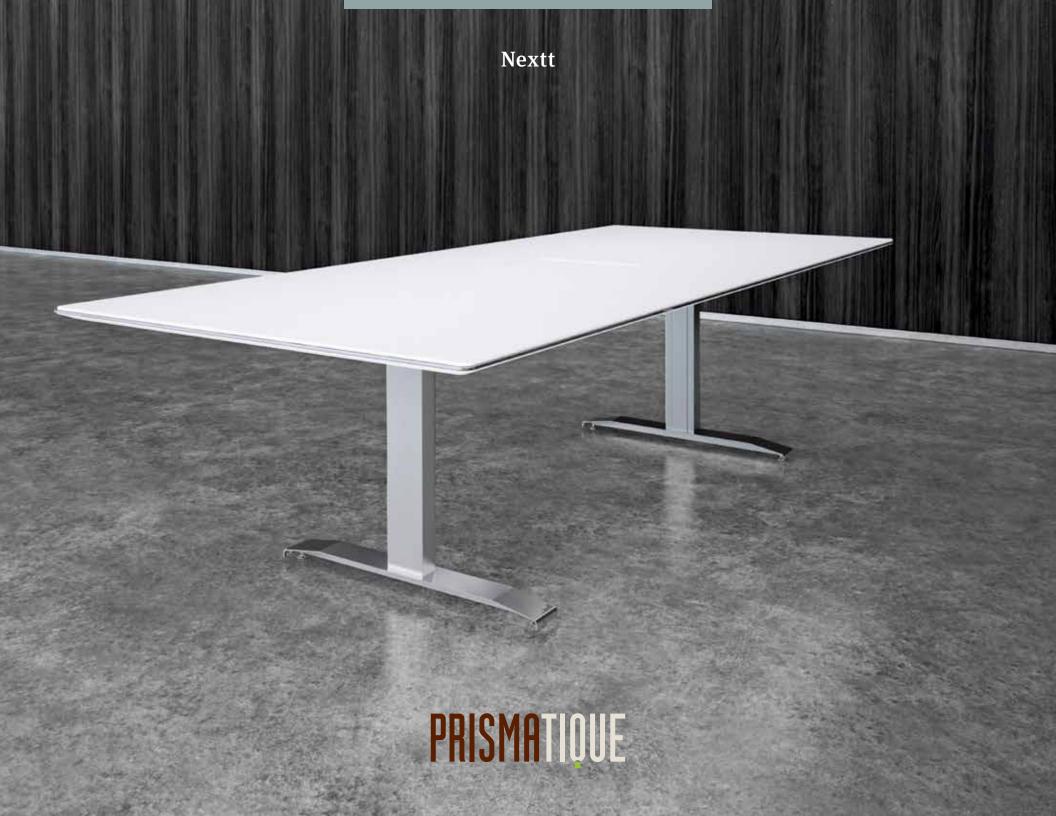

This page

SIZE: 240" x 60/42" x 29 H" (3-section) true boat TOP: Grey Escarpment Marble EDGE: 3/4" Square BASE: Double column, polished stainless steel POWER: Cove/Box4 with stone lid

Nextt is our most versatile T-base, designed for tables of all sizes with single- and double-column options. Offered in brushed or polished stainless steel or Colora colors, Nextt provides an internal vertical wireway for simple power requirements. Also available in a C-base version, hardworking Nextt can handle the various needs of conference, training or collaborative spaces.