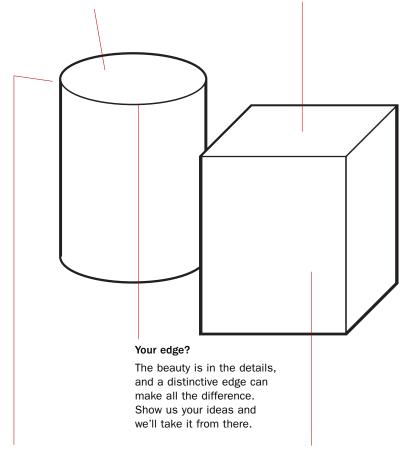

### Customize your Drums & Cubes

#### Your size?

Whether it's a small change or a radical departure from our popular sizes, talk to us about creating a table that fits your precise requirements.

#### Your top?

We already offer more tops than anyone in the business. But why not customize the part of the table that everyone sees first?

#### Your height?

Tall, short, or anywhere in between, we can create a table at a height that meets your specs.

#### Your base finish?

Like all other aspects of Prismatique tables, you can customize the base finish. Let us know what you have in mind.

550 Drum

550G Drum

750G Cube

750 Cube