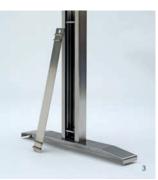

### Access

Easy to remove access door with double level bracket allows for two wire port location options.

HEIGHT ADJUSTABLE GLIDE

LOW PROFILE CASTER

Nextt Cross Base Caucus / Café Ideal for simple spaces not requiring power, the Cross profile of the Nextt base compliments any tabletop material.

Featured photographs: 1 10' Custom Vidro Painted Back Glass Conference Table with Nextt Brushed Stainless T-Bases and Undertop IT Apron 2 12' Konverse Rift Cut/Clear Finish Oak Veneer Conference Table with Nextt Brushed Stainless T-Bases 3 Nextt T-Base Access Door Detail 4 Nextt T-Base Profile 5 36" Diameter Vidro Painted Back Glass Café Table with Nextt Polished Stainless Cross Base 6 Nextt Cross Base Detail 7 Nextt Profile/Glide 8 30" x 60" Konverse Dark Walnut Veneer Fliptop Training Table with Nextt Polished Stainless T-Bases and INFJ Power Unit 9 Nextt T-Base on Low Profile Caster Detail 10 Nextt Profile (Textured Colora Finish) Caster