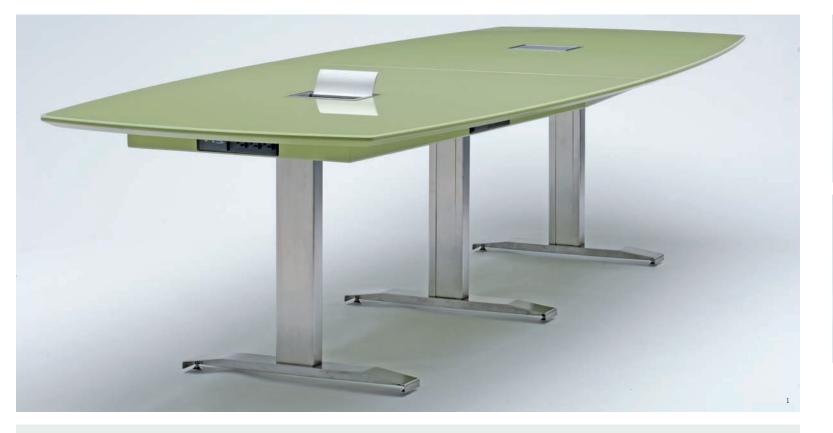

VIDRO series - Nextt base available with painted back glass tabletop options.

Featured photographs: 1 10' Custom Vidro Painted Back Glass Conference Table with Nextt Brushed Stainless T-Bases and Undertop IT Apron 2 12' Konverse Rift Cut/Clear Finish Oak Veneer Conference Table with Nextt Brushed Stainless T-Bases 3 Nextt T-Base Access Door Detail 4 Nextt T-Base Profile 5 36" Diameter Vidro Painted Back Glass Café Table with Nextt Polished Stainless Cross Base 6 Nextt Cross Base Detail 7 Nextt Profile/Glide 8 30" x 60" Konverse Dark Walnut Veneer Fliptop Training Table with Nextt Polished Stainless T-Bases and INFJ Power Unit 9 Nextt T-Base on Low Profile Caster Detail 10 Nextt Profile (Textured Colora Finish) Caster