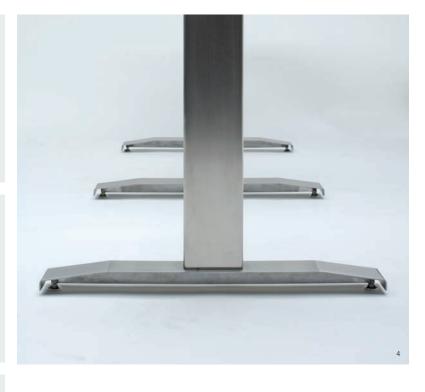

Featured photographs: 1 10' Custom Vidro Painted Back Glass Conference Table with Nextt Brushed Stainless T-Bases and Undertop IT Apron 2 12' Konverse Rift Cut/Clear Finish Oak Veneer Conference Table with Nextt Brushed Stainless T-Bases 3 Nextt T-Base Access Door Detail 4 Nextt T-Base Profile 5 36" Diameter Vidro Painted Back Glass Café Table with Nextt Polished Stainless Cross Base 6 Nextt Cross Base Detail 7 Nextt Profile/Glide 8 30" x 60" Konverse Dark Walnut Veneer Fliptop Training Table with Nextt Polished Stainless T-Bases and INFJ Power Unit 9 Nextt T-Base on Low Profile Caster Detail 10 Nextt Profile (Textured Colora Finish) Caster