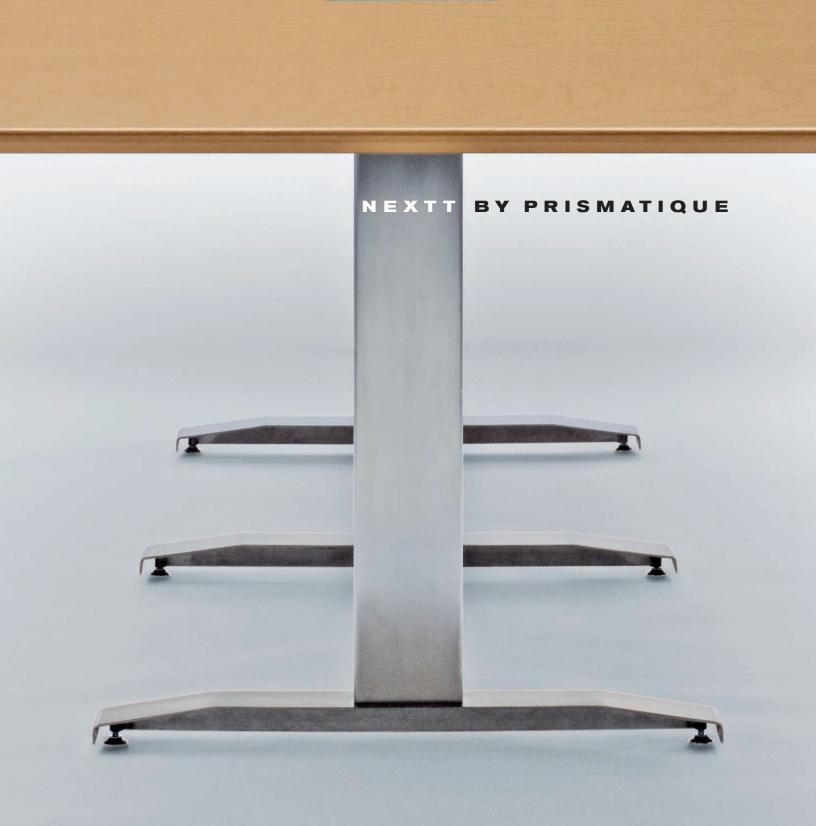

# Nextt T-Base Conference

A new elegance in table bases. The clean lines of Nextt combine a thin  $3\frac{1}{2}$ " wide step down horizontal profile with a 2" x  $4\frac{1}{2}$ " vertical technology column providing optimum concealed wire management.

## Technology

Vertical column provides concealed electrical / communications wire management.

### Access

Easy to remove access door with double level bracket allows for two wire port location options.

HEIGHT ADJUSTABLE GLIDE

LOW PROFILE CASTER

Nextt Cross Base Caucus / Café Ideal for simple spaces not requiring power, the Cross profile of the Nextt base compliments any tabletop material.