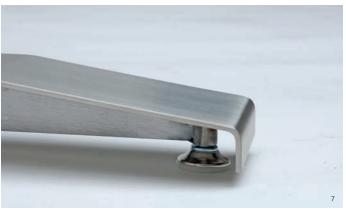

Featured photographs: 1 10' Custom Vidro Painted Back Glass Conference Table with Nextt Brushed Stainless T-Bases and Undertop IT Apron 2 12' Konverse Rift Cut/Clear Finish Oak Veneer Conference Table with Nextt Brushed Stainless T-Bases 3 Nextt T-Base Access Door Detail 4 Nextt T-Base Profile 5 36" Diameter Vidro Painted Back Glass Café Table with Nextt Polished Stainless Cross Base 6 Nextt Cross Base Detail 7 Nextt Profile/Glide 8 30" x 60" Konverse Dark Walnut Veneer Fliptop Training Table with Nextt Polished Stainless T-Bases and INFJ Power Unit 9 Nextt T-Base on Low Profile Caster Detail 10 Nextt Profile (Textured Colora Finish) Caster