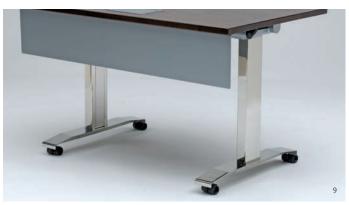

### Access

Easy to remove access door with double level bracket allows for two wire port location options.

HEIGHT ADJUSTABLE GLIDE

LOW PROFILE CASTER

Nextt Cross Base Caucus / Café Ideal for simple spaces not requiring power, the Cross profile of the Nextt base compliments any tabletop material.

#### Nextt T-Base/C-Base Training

Multipurpose rooms require quick moves from one layout to the next - folding and fliptop tables make it easier. The Nextt low profile caster with T-Base or C-Base (not shown) can reconfigure and handle all IT requirements.

Featured photographs: 1 10' Custom Vidro Painted Back Glass Conference Table with Nextt Brushed Stainless T-Bases and Undertop IT Apron 2 12' Konverse Rift Cut/Clear Finish Oak Veneer Conference Table with Nextt Brushed Stainless T-Bases 3 Nextt T-Base Access Door Detail 4 Nextt T-Base Profile 5 36" Diameter Vidro Painted Back Glass Café Table with Nextt Polished Stainless Cross Base 6 Nextt Cross Base Detail 7 Nextt Profile/Glide 8 30" x 60" Konverse Dark Walnut Veneer Fliptop Training Table with Nextt Polished Stainless T-Bases and INFJ Power Unit 9 Nextt T-Base on Low Profile Caster Detail 10 Nextt Profile (Textured Colora Finish) Caster