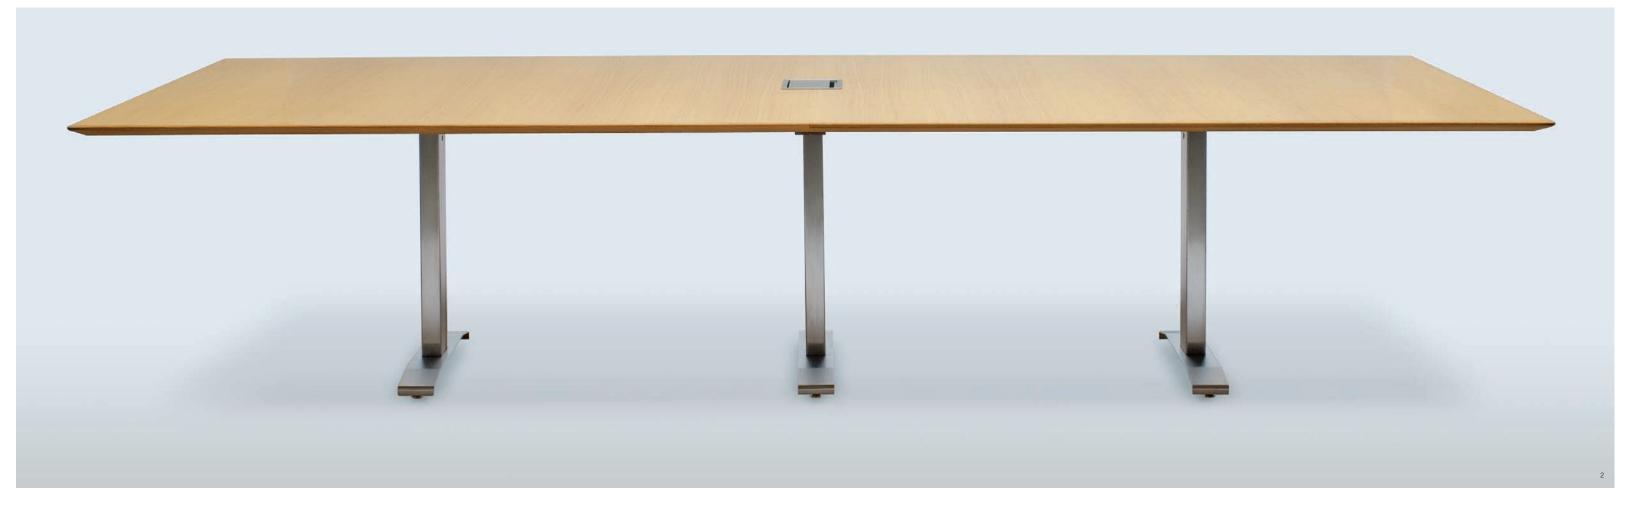

Featured photographs: 1 10' Custom Vidro Painted Back Glass Conference Table with Nextt Brushed Stainless T-Bases and Undertop IT Apron 2 12' Konverse Rift Cut/Clear Finish Oak Veneer Conference Table with Nextt Brushed Stainless T-Bases 3 Nextt T-Base Access Door Detail 4 Nextt T-Base Profile 5 36" Diameter Vidro Painted Back Glass Café Table with Nextt Polished Stainless Cross Base 6 Nextt Cross Base Detail 7 Nextt Profile/Glide 8 30" x 60" Konverse Dark Walnut Veneer Fliptop Training Table with Nextt Polished Stainless T-Bases and INFJ Power Unit 9 Nextt T-Base on Low Profile Caster Detail 10 Nextt Profile (Textured Colora Finish) Caster