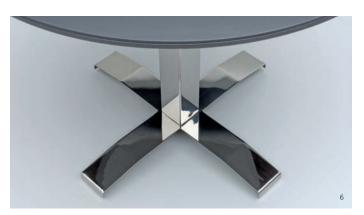

Featured photographs: 1 10' Custom Vidro Painted Back Glass Conference Table with Nextt Brushed Stainless T-Bases and Undertop IT Apron 2 12' Konverse Rift Cut/Clear Finish Oak Veneer Conference Table with Nextt Brushed Stainless T-Bases 3 Nextt T-Base Access Door Detail 4 Nextt T-Base Profile 5 36" Diameter Vidro Painted Back Glass Café Table with Nextt Polished Stainless Cross Base 6 Nextt Cross Base Detail 7 Nextt Profile/Glide 8 30" x 60" Konverse Dark Walnut Veneer Fliptop Training Table with Nextt Polished Stainless T-Bases and INFJ Power Unit 9 Nextt T-Base on Low Profile Caster Detail 10 Nextt Profile (Textured Colora Finish) Caster