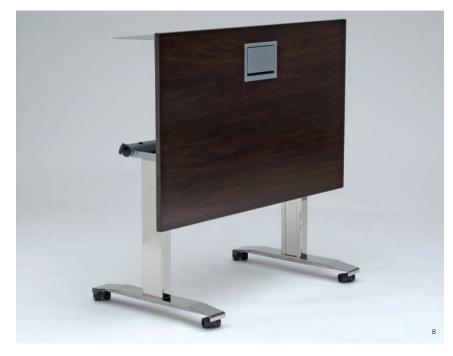

#### Nextt T-Base/C-Base Training

Multipurpose rooms require quick moves from one layout to the next - folding and fliptop tables make it easier. The Nextt low profile caster with T-Base or C-Base (not shown) can reconfigure and handle all IT requirements.

Featured photographs: 1 10' Custom Vidro Painted Back Glass Conference Table with Nextt Brushed Stainless T-Bases and Undertop IT Apron 2 12' Konverse Rift Cut/Clear Finish Oak Veneer Conference Table with Nextt Brushed Stainless T-Bases 3 Nextt T-Base Access Door Detail 4 Nextt T-Base Profile 5 36" Diameter Vidro Painted Back Glass Café Table with Nextt Polished Stainless Cross Base 6 Nextt Cross Base Detail 7 Nextt Profile/Glide 8 30" x 60" Konverse Dark Walnut Veneer Fliptop Training Table with Nextt Polished Stainless T-Bases and INFJ Power Unit 9 Nextt T-Base on Low Profile Caster Detail 10 Nextt Profile (Textured Colora Finish) Caster