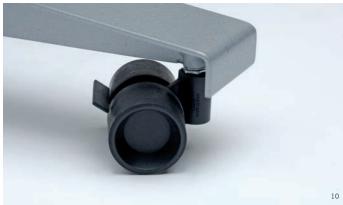

#### Nextt T-Base/C-Base Training

Multipurpose rooms require quick moves from one layout to the next - folding and fliptop tables make it easier. The Nextt low profile caster with T-Base or C-Base (not shown) can reconfigure and handle all IT requirements.

Featured photographs: 1 10' Custom Vidro Painted Back Glass Conference Table with Nextt Brushed Stainless T-Bases and Undertop IT Apron 2 12' Konverse Rift Cut/Clear Finish Oak Veneer Conference Table with Nextt Brushed Stainless T-Bases 3 Nextt T-Base Access Door Detail 4 Nextt T-Base Profile 5 36" Diameter Vidro Painted Back Glass Café Table with Nextt Polished Stainless Cross Base 6 Nextt Cross Base Detail 7 Nextt Profile/Glide 8 30" x 60" Konverse Dark Walnut Veneer Fliptop Training Table with Nextt Polished Stainless T-Bases and INFJ Power Unit 9 Nextt T-Base on Low Profile Caster Detail 10 Nextt Profile (Textured Colora Finish) Caster