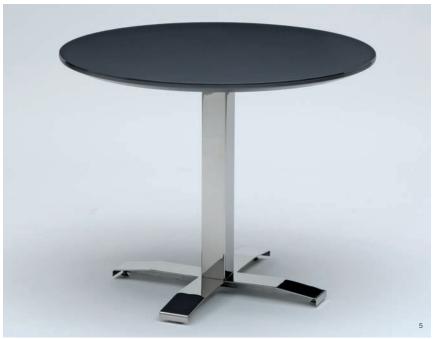

VIDRO series - Nextt base available with painted back glass tabletop options.

Featured photographs: 1 10' Custom Vidro Painted Back Glass Conference Table with Nextt Brushed Stainless T-Bases and Undertop IT Apron 2 12' Konverse Rift Cut/Clear Finish Oak Veneer Conference Table with Nextt Brushed Stainless T-Bases 3 Nextt T-Base Access Door Detail 4 Nextt T-Base Profile 5 36" Diameter Vidro Painted Back Glass Café Table with Nextt Polished Stainless Cross Base 6 Nextt Cross Base Detail 7 Nextt Profile/Glide 8 30" x 60" Konverse Dark Walnut Veneer Fliptop Training Table with Nextt Polished Stainless T-Bases and INFJ Power Unit 9 Nextt T-Base on Low Profile Caster Detail 10 Nextt Profile (Textured Colora Finish) Caster