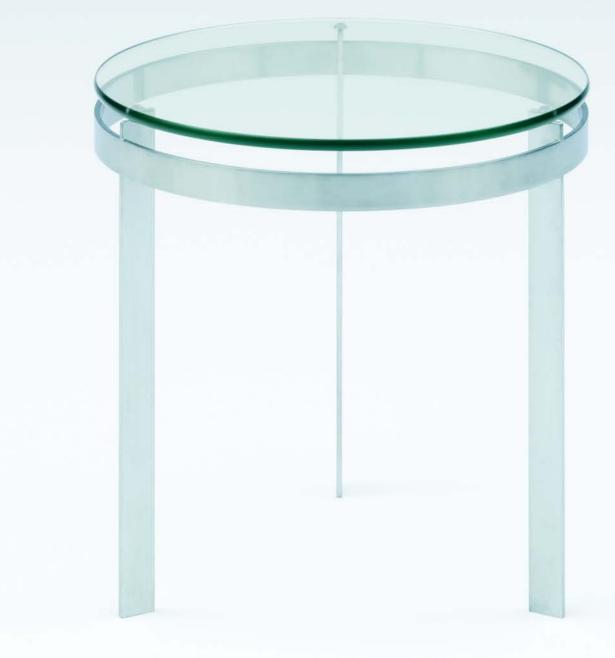

### Your base finish?

Like all other aspects of Prismatique tables, you can customize the base finish. Let us know what you have in mind.

Featured photographs: cover 36" rd. Ronde Coffee Table; Pewter Metallic Colora Base with Overhang Etched Clear Glass Top. 1 (left to right) 20" rd. Ronde End Table; Bronze Metallic Colora Base with Giallo Granite Top. 24" rd. Ronde End Table; Pewter Metallic Colora Base with Overhang Etched Clear Glass Top. 2 20" rd. Ronde End Table; Satin Chrome Base with Clear Glass Top. 3 (left to right, all 20" rd) Ronde End Table; Bronze Metallic Colora Base with Clear Glass Top. 3 (left to right, all 20" rd) Ronde End Table; Bronze Metallic Colora Base with Clear Glass Top. Ronde End Table; Bronze Metallic Colora Base with Clear Glass Top. Ronde End Table; Bronze Metallic Colora Base with Clear Glass Top. Ronde End Table; Bronze Metallic Colora Base with Clear Glass Top. Ronde End Table; Bronze Metallic Colora Base with Clear Glass Top. Ronde End Table; Bronze Metallic Colora Base with Clear Glass Top. 4 Elevation View Detail; 21" h Ronde End Table; 5 Side View Detail; Clear Glass Top Support. 6 Top View Detail; Clear Glass Top Support.