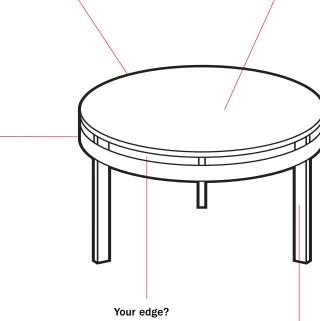

# Customize your Ronde

### Your size?

Whether it's a small change or a radical departure from our popular sizes, talk to us about creating a table that fits your precise requirements.

## Your top?

We already offer more tops than anyone in the business. But why not customize the part of the table that everyone sees first?

The beauty is in the details, and a distinctive edge can make all the difference. Show us your ideas and we'll take it from there.

### Your height?

Tall, short, or anywhere in between, we can create a table at a height that meets your specs.

### Your base finish?

Like all other aspects of Prismatique tables, you can customize the base finish. Let us know what you have in mind.

Featured photographs: cover 36" rd. Ronde Coffee Table; Pewter Metallic Colora Base with Overhang Etched Clear Glass Top. 1 (left to right) 20" rd. Ronde End Table; Bronze Metallic Colora Base with Giallo Granite Top. 24" rd. Ronde End Table; Pewter Metallic Colora Base with Overhang Etched Clear Glass Top. 2 20" rd. Ronde End Table; Satin Chrome Base with Clear Glass Top. 3 (left to right, all 20" rd) Ronde End Table; Bronze Metallic Colora Base with Clear Glass Top. 3 (left to right, all 20" rd) Ronde End Table; Bronze Metallic Colora Base with Clear Glass Top. Ronde End Table; Bronze Metallic Colora Base with Clear Glass Top. Ronde End Table; Bronze Metallic Colora Base with Clear Glass Top. Ronde End Table; Bronze Metallic Colora Base with Clear Glass Top. Ronde End Table; Bronze Metallic Colora Base with Clear Glass Top. Ronde End Table; Bronze Metallic Colora Base with Clear Glass Top. 4 Elevation View Detail; 21" h Ronde End Table; 5 Side View Detail; Clear Glass Top Support. 6 Top View Detail; Clear Glass Top Support.