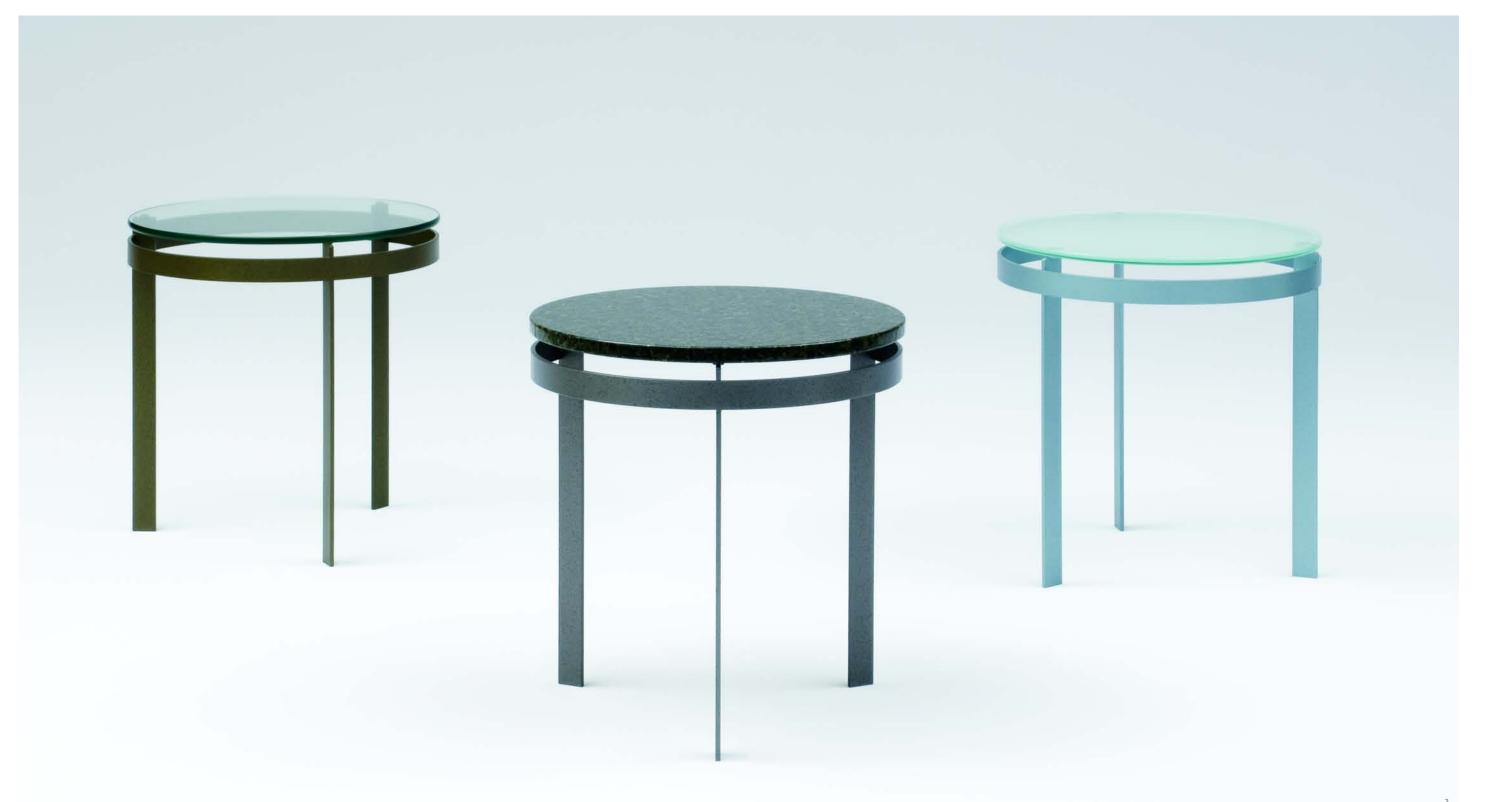

### Your base finish?

Like all other aspects of Prismatique tables, you can customize the base finish. Let us know what you have in mind.

Featured photographs: cover 36" rd. Ronde Coffee Table; Pewter Metallic Colora Base with Overhang Etched Clear Glass Top. 1 (left to right) 20" rd. Ronde End Table; Bronze Metallic Colora Base with Giallo Granite Top. 24" rd. Ronde End Table; Pewter Metallic Colora Base with Overhang Etched Clear Glass Top. 2 20" rd. Ronde End Table; Satin Chrome Base with Clear Glass Top. 3 (left to right, all 20" rd) Ronde End Table; Bronze Metallic Colora Base with Clear Glass Top. 3 (left to right, all 20" rd) Ronde End Table; Bronze Metallic Colora Base with Clear Glass Top. Ronde End Table; Bronze Metallic Colora Base with Clear Glass Top. Ronde End Table; Bronze Metallic Colora Base with Clear Glass Top. Ronde End Table; Bronze Metallic Colora Base with Clear Glass Top. Ronde End Table; Bronze Metallic Colora Base with Clear Glass Top. Ronde End Table; Bronze Metallic Colora Base with Clear Glass Top. 4 Elevation View Detail; 21" h Ronde End Table; 5 Side View Detail; Clear Glass Top Support. 6 Top View Detail; Clear Glass Top Support.