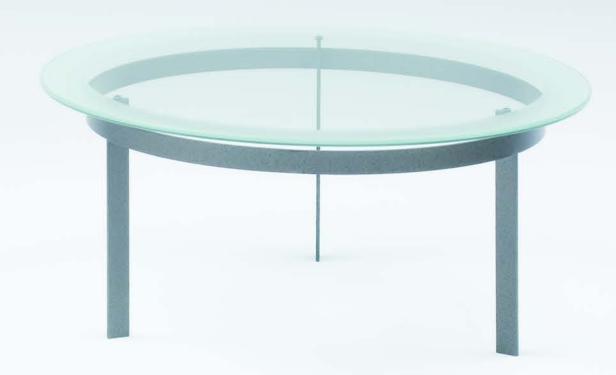

### Your base finish?

Like all other aspects of Prismatique tables, you can customize the base finish. Let us know what you have in mind.

Featured photographs: cover 36" rd. Ronde Coffee Table; Pewter Metallic Colora Base with Overhang Etched Clear Glass Top. 1 (left to right) 20" rd. Ronde End Table; Bronze Metallic Colora Base with Giallo Granite Top. 24" rd. Ronde End Table; Pewter Metallic Colora Base with Overhang Etched Clear Glass Top. 2 20" rd. Ronde End Table; Satin Chrome Base with Clear Glass Top. 3 (left to right, all 20" rd) Ronde End Table; Bronze Metallic Colora Base with Clear Glass Top. 3 (left to right, all 20" rd) Ronde End Table; Bronze Metallic Colora Base with Clear Glass Top. Ronde End Table; Bronze Metallic Colora Base with Clear Glass Top. Ronde End Table; Bronze Metallic Colora Base with Clear Glass Top. Ronde End Table; Bronze Metallic Colora Base with Clear Glass Top. Ronde End Table; Bronze Metallic Colora Base with Clear Glass Top. Ronde End Table; Bronze Metallic Colora Base with Clear Glass Top. 4 Elevation View Detail; 21" h Ronde End Table; 5 Side View Detail; Clear Glass Top Support. 6 Top View Detail; Clear Glass Top Support.