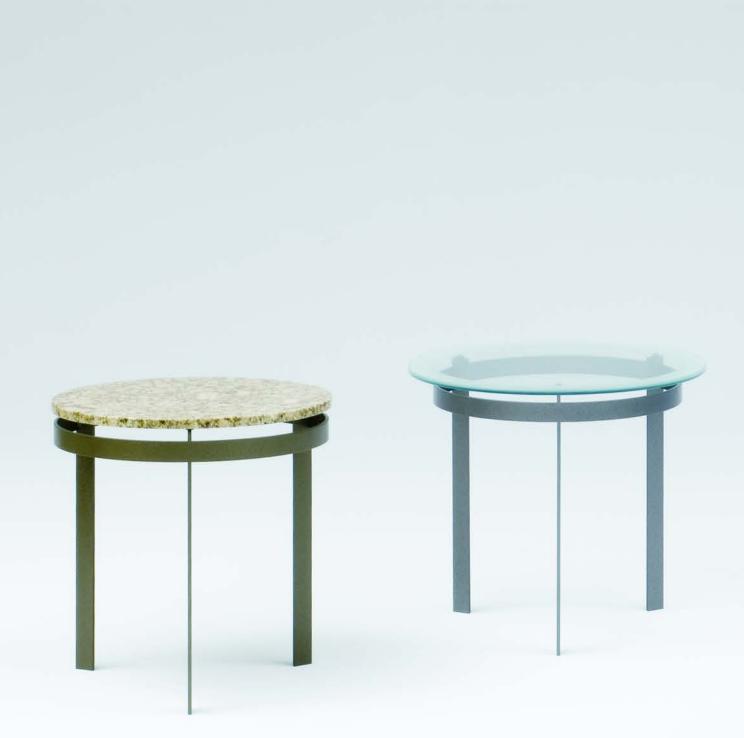

### Your base finish?

Like all other aspects of Prismatique tables, you can customize the base finish. Let us know what you have in mind.

Featured photographs: cover 36" rd. Ronde Coffee Table; Pewter Metallic Colora Base with Overhang Etched Clear Glass Top. 1 (left to right) 20" rd. Ronde End Table; Bronze Metallic Colora Base with Giallo Granite Top. 24" rd. Ronde End Table; Pewter Metallic Colora Base with Overhang Etched Clear Glass Top. 2 20" rd. Ronde End Table; Satin Chrome Base with Clear Glass Top. 3 (left to right, all 20" rd) Ronde End Table; Bronze Metallic Colora Base with Clear Glass Top. 3 (left to right, all 20" rd) Ronde End Table; Bronze Metallic Colora Base with Clear Glass Top. Ronde End Table; Bronze Metallic Colora Base with Clear Glass Top. Ronde End Table; Bronze Metallic Colora Base with Clear Glass Top. Ronde End Table; Bronze Metallic Colora Base with Clear Glass Top. Ronde End Table; Bronze Metallic Colora Base with Clear Glass Top. Ronde End Table; Bronze Metallic Colora Base with Clear Glass Top. 4 Elevation View Detail; 21" h Ronde End Table; 5 Side View Detail; Clear Glass Top Support. 6 Top View Detail; Clear Glass Top Support.